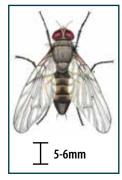

e 29                                       |
|-----|---------------------------------|-----------------------------------------------|
| 9   | Power Consumption               | 40 Watt                                       |
|     | Tube Data - PestWest QBL        | 2 x 15 Watt shatterproof 18" / 45cm long / T8 |
|     | Starters (in series type)       | None                                          |
|     | Coverage area Wall mounted      | 70m <sup>2</sup>                              |
|     | Coverage area Ceiling-suspended | 70m <sup>2</sup>                              |
|     | Dimensions H x W x D            | 22 x 59.5 x 15cm                              |
|     | Weight                          | 4.5kg                                         |

### Flying insect identification



#### Lesser Housefly Fannia canicularis

Features Grey thorax with three indistinct longitudal stripes. Abdomen has extensive area of yellow at base.

#### Control

PestWest sticky traps and fly killers are effective at controlling the lesser housefly.



#### Blowfly Calliphora spp.

Features Thorax and abdomen black/blue in colour and often with a metallic appearance. Wingspan 18-20mm.

### Control

All PestWest fly killers are a very effective step in controlling these pests.



### **Cluster Fly** Pollenia rudis

Features Large flies, wingspan up to 20mm. Thorax distinctive dark grey/olive colour covered in golden hairs.

#### Control

Areas where flies congregate should be treated with residual insecticide. PestWest fly killers are a very effective step in controlling cluster flies.