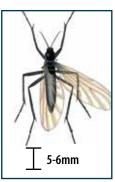

#### Lesser Housefly Fannia canicularis

Features Grey thorax with three indistinct longitudal stripes. Abdomen has extensive area of yellow at base.

#### Control

PestWest sticky traps and fly killers are effective at controlling the lesser housefly.



#### Blowfly Calliphora spp.

Features Thorax and abdomen black/blue in colour and often with a metallic appearance. Wingspan 18-20mm.

### Control

All PestWest fly killers are a very effective step in controlling these pests.



### **Cluster Fly** Pollenia rudis

Features Large flies, wingspan up to 20mm. Thorax distinctive dark grey/olive colour covered in golden hairs.

#### Control

Areas where flies congregate should be treated with residual insecticide. PestWest fly killers are a very effective step in controlling cluster flies.



#### Mushroom/Fungus Fly Sciara thomae

Features

Small insects, wingspan 14-15mm. Black head, thorax and abdomen. Thorax has humped appearance.

### Control

Chameleon<sup>®</sup> sticky traps are a very effective step in controlling mushroom flies.



### Fruit Fly Drosophila spp.

Features Small yellowish brown with darkly striped abdomen. Prominent red eyes.

#### Control Chameleon° sticky traps are extremely effective at controlling these smaller insects.



#### Mosquitoes Culex spp.

Features

### Slender, long-legged insect with forward-pointing, piercing and sucking mouthparts. Wingspan 7-15mm.

#### Control

PestWest units can be effective at catching mosquitoes.





Features

Black head and thorax, black and yellow patterning on abdomen.

### Control

PestWest sticky traps an