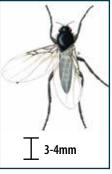

head, thorax and abdomen. Thorax has humped appearance.

### Control

Chameleon<sup>®</sup> sticky traps are a very effective step in controlling mushroom flies.



### Fruit Fly Drosophila spp.

Features Small yellowish brown with darkly striped abdomen. Prominent red eyes.

#### Control Chameleon° sticky traps are extremely effective at controlling these smaller insects.



#### Mosquitoes Culex spp.

Features

### Slender, long-legged insect with forward-pointing, piercing and sucking mouthparts. Wingspan 7-15mm.

#### Control

PestWest units can be effective at catching mosquitoes.





Features

Black head and thorax, black and yellow patterning on abdomen.

### Control

PestWest sticky traps and electronic fly killers are particularly effective at attracting and controlling wasps.



#### Scuttle Fly/Phorid Fly Megaselia spp.

#### Features

Thorax dark brown/tan with distinctive humped appearance.

#### Control

Chameleon<sup>®</sup> sticky traps and electronic fly killers are extremely effective at attracting and controlling these pests.

3-4mm. Will swarm in large numbers and inflict bites.

bites. Chameleon<sup>®</sup> sticky traps will attract and control

Insect repellents should be used when outdoors to prevent





### **Common Housefly** Musca domestica

Dark brown/black in colour. Wingspan

#### Features

Control

midges.

Thorax grey with four longitudinal dark stripes. Sides of abdomen are yellowish and may be transparent. A dark band covers the final abdomen segments.

#### Control

PestWest fly killers and sticky traps will effectively control houseflie