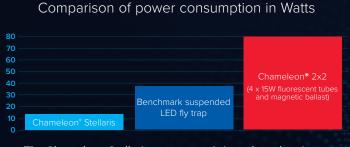

The patent pending design maximises the 360° UV output of the Quantum® X LED technology to increase energy savings and reduce consumables with no compromise on fly control performance. The Chameleon Stellaris consumes 6 times less than its equivalent Chameleon model with fluorescent tubes and 3 times less than most other LED suspended models with a similar coverage area. Its full metal construction further reduces the environmental impact.

### **ENERGY SAVINGS**

The Chameleon Stellaris consumes 6 times less than its equivalent Chameleon model with fluorescent tubes and 3 times less than most other LED suspended models with a similar coverage area. No mercury