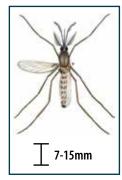

ng these pests.



### **Cluster Fly** Pollenia rudis

Features Large flies, wingspan up to 20mm. Thorax distinctive dark grey/olive colour covered in golden hairs.

#### Control

Areas where flies congregate should be treated with residual insecticide. PestWest fly killers are a very effective step in controlling cluster flies.



#### Mushroom/Fungus Fly Sciara thomae

Features

Small insects, wingspan 14-15mm. Black head, thorax and abdomen. Thorax has humped appearance.

### Control

Chameleon<sup>®</sup> sticky traps are a very effective step in controlling mushroom flies.



### Fruit Fly Drosophila spp.

Features Small yellowish brown with darkly striped abdomen. Prominent red eyes.

#### Control Chameleon° sticky traps are extremely effective at controlling these smaller insects.



#### Mosquitoes Culex spp.

Features

### Slender, long-legged insect with forward-pointing, piercing and sucking mouthparts. Wingspan 7-15mm.

#### Control

PestWest units can be effective at catching mosquitoes.





Features

Black head and thorax, black and yellow patterning on abdomen.

### Control

PestWest sticky traps and electronic fly killers are particularly effective at attracting and controlling wasps.



#### Scuttle Fly/Phorid Fly Megaselia spp.

#### Features

Thorax dark brown/tan with distinctive humped appearance.

#### Control

Chameleon<sup>®</sup> sticky traps and electronic fly killers are extremely effective at attracting and controlling these pests.

3-4mm. Will swarm in large numbers and inflict bites.

bites. Chameleon<sup>®</sup> sticky traps will attract and