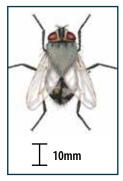

|
|     | Coverage area Ceiling-suspended | 70m <sup>2</sup>                              |
|     | Dimensions H x W x D            | 22 x 59.5 x 15cm                              |
|     | Weight                          | 4.5kg                                         |

### Flying insect identification



#### Lesser Housefly Fannia canicularis

Features Grey thorax with three indistinct longitudal stripes. Abdomen has extensive area of yellow at base.

#### Control

PestWest sticky traps and fly killers are effective at controlling the lesser housefly.



#### Blowfly Calliphora spp.

Features Thorax and abdomen black/blue in colour and often with a metallic appearance. Wingspan 18-20mm.

### Control

All PestWest fly killers are a very effective step in controlling these pests.



### **Cluster Fly** Pollenia rudis

Features Large flies, wingspan up to 20mm. Thorax distinctive dark grey/olive colour covered in golden hairs.

#### Control

Areas where flies congregate should be treated with residual insecticide. PestWest fly killers are a very effective step in controlling cluster flies.



#### Mushroom/Fungus Fly Sciara thomae

Features

Small insects, wingspan 14-15mm. Black head, thorax and abdomen. Thorax has humped appearance.

### Control

Chameleon<sup>®</sup> sticky traps are a very effective step in controlling mushroom flies.



### Fruit Fly Drosophila spp.

Features Small yellowish brown with darkly striped abdomen. Prominent red eyes.

#### Control Chameleon° sticky traps are extremely effective at controlling these smaller insects.



#### Mosquitoes