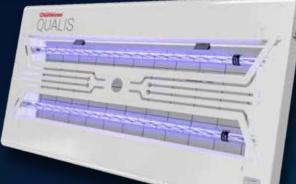

### With its clean and modern design, the Chameleon® Qualis offers a whole new level of energy-efficient, sustainable fly control.

It is predominantly destined for the food and packaging industries, and commercial kitchens.

This unit is fitted with next generation Quantum<sup>®</sup> X LED filament tubes, coated with FEP shatter-resistant coating as standard, to allow for usage in glass exclusion zones.

The main advantages of the Quantum® X LED filament tube technology are the extended pattern of light distribution and the improved energy efficiency.

The Chameleon® Qualis is available with a white coated steel or 304 food grade stainless steel chassis.