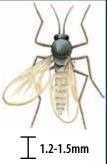

ect with forward-pointing, piercing and sucking mouthparts. Wingspan 7-15mm.

#### Control

PestWest units can be effective at catching mosquitoes.





Features

Black head and thorax, black and yellow patterning on abdomen.

### Control

PestWest sticky traps and electronic fly killers are particularly effective at attracting and controlling wasps.



#### Scuttle Fly/Phorid Fly Megaselia spp.

#### Features

Thorax dark brown/tan with distinctive humped appearance.

#### Control

Chameleon<sup>®</sup> sticky traps and electronic fly killers are extremely effective at attracting and controlling these pests.

3-4mm. Will swarm in large numbers and inflict bites.

bites. Chameleon<sup>®</sup> sticky traps will attract and control

Insect repellents should be used when outdoors to prevent





### **Common Housefly** Musca domestica

Dark brown/black in colour. Wingspan

#### Features

Control

midges.

Thorax grey with four longitudinal dark stripes. Sides of abdomen are yellowish and may be transparent. A dark band covers the final abdomen segments.

#### Control

PestWest fly killers and sticky traps will effectively control houseflies.



**Biting Midge** Culicoides spp. Features





| Notes |  |
|-------|--|
|       |  |
|       |  |
|       |  |
|       |  |
|       |  |
|       |  |
|       |  |
|       |  |
|       |  |
|       |  |
|       |  |
|       |  |
|       |  |
|       |  |
|       |  |
|       |  |
|       |  |
|       |  |
|       |  |
|       |  |
|       |  |
|       |  |
|       |  |
|       |  |
|       |  |
|       |  |
|       |  |
|       |  |
|