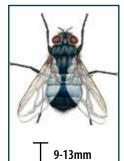

L        | 2 x 15 Watt shatterproof 18" / 45cm long / T8 |
|     | Starters (in series type)       | None                                          |
|     | Coverage area Wall mounted      | 70m <sup>2</sup>                              |
|     | Coverage area Ceiling-suspended | 70m <sup>2</sup>                              |
|     | Dimensions H x W x D            | 22 x 59.5 x 15cm                              |
|     | Weight                          | 4.5kg                                         |

### Flying insect identification



#### Lesser Housefly Fannia canicularis

Features Grey thorax with three indistinct longitudal stripes. Abdomen has extensive area of yellow at base.

#### Control

PestWest sticky traps and fly killers are effective at controlling the lesser housefly.



#### Blowfly Calliphora spp.

Features Thorax and abdomen black/blue in colour and often with a metallic appearance. Wingspan 18-20mm.

### Control

All PestWest fly killers are a very effective step in controlling these pests.



### **Cluster Fly** Pollenia rudis

Features Large flies, wingspan up to 20mm. Thorax distinctive dark grey/olive colour covered in golden hairs.

#### Control

Areas where flies congregate should be treated with residual insecticide. PestWest fly killers are a very effective step in controlling cluster flies.



#### Mushroom/Fungus Fly Sciara thomae

Features

Small insects, wingspan 14-15mm. Black head, thorax and abdomen. Thorax has humped appearance.

### Control

Chameleon<sup>®</sup> sticky traps are a very effective step in controlling mushroom flies.