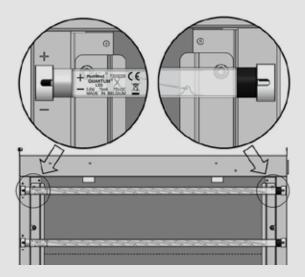

- When fitting the LED tubes ensure the silver end cap is fitted into the left-hand side (LHS) tube holders, with the + & symbols correctly aligned.
- The black non voltage end cap should be fitted into the right-hand side (RHS) tube holders.
- The LED tubes will not operate in any other configuration.
- The unit will only operate with Quantum<sup>®</sup> X LED 370nm 550mm T5 tubes.