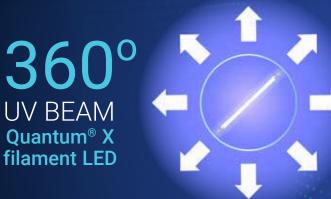

### Why is Quantum® X different?

- Unrivalled distribution of UVA LED light significantly improving flying insect control.
- Minimal energy consumption without any dimming typically over 35% less than other LED technologies.
- Lower environmental impact: zero mercury content & 3-year tube lifespan.

### A unique design, lightyears ahead of the rest

- No dazzling UV spots as with traditional LED chip technology used by other manufacturers. These can be uncomfortable for people and too intense for attracting flies.
- Unique Helium LED cooling gas for maximum reliability and longer lasting performance.
- Shatterproof coating containing all elements in the event of a breakage.