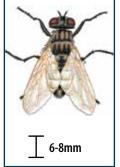

t with forward-pointing, piercing and sucking mouthparts. Wingspan 7-15mm.

#### Control

PestWest units can be effective at catching mosquitoes.





Features

Black head and thorax, black and yellow patterning on abdomen.

### Control

PestWest sticky traps and electronic fly killers are particularly effective at attracting and controlling wasps.



#### Scuttle Fly/Phorid Fly Megaselia spp.

#### Features

Thorax dark brown/tan with distinctive humped appearance.

#### Control

Chameleon<sup>®</sup> sticky traps and electronic fly killers are extremely effective at attracting and controlling these pests.

3-4mm. Will swarm in large numbers and inflict bites.

bites. Chameleon<sup>®</sup> sticky traps will attract and control

Insect repellents should be used when outdoors to prevent





### **Common Housefly** Musca domestica

Dark brown/black in colour. Wingspan

#### Features

Control

midges.

Thorax grey with four longitudinal dark stripes. Sides of abdomen are yellowish and may be transparent. A dark band covers the final abdomen segments.

#### Control

PestWest fly killers and sticky traps will effectively control houseflies.



**Biting Midge** Culicoides spp. Features





| Notes |  |
|-------|--|
|       |  |
|       |  |
|       |  |
|       |  |
|       |  |
|       |  |
|       |  |
|       |  |
|       |  |
|       |  |
|       |  |
|       |  |
|       |  |
|       |  |
|       |  |
|       |  |
|       |  |
|       |  |
|       |  |
|       |  |
|       |  |
|       |  |
|       |  |
|       |  |
|       |  |
|       |  |
|       |  |
|       |  |
|