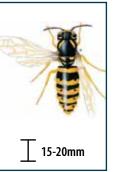

e treated with residual insecticide. PestWest fly killers are a very effective step in controlling cluster flies.



#### Mushroom/Fungus Fly Sciara thomae

Features

Small insects, wingspan 14-15mm. Black head, thorax and abdomen. Thorax has humped appearance.

### Control

Chameleon<sup>®</sup> sticky traps are a very effective step in controlling mushroom flies.



### Fruit Fly Drosophila spp.

Features Small yellowish brown with darkly striped abdomen. Prominent red eyes.

#### Control Chameleon° sticky traps are extremely effective at controlling these smaller insects.



#### Mosquitoes Culex spp.

Features

### Slender, long-legged insect with forward-pointing, piercing and sucking mouthparts. Wingspan 7-15mm.

#### Control

PestWest units can be effective at catching mosquitoes.





Features

Black head and thorax, black and yellow patterning on abdomen.

### Control

PestWest sticky traps and electronic fly killers are particularly effective at attracting and controlling wasps.



#### Scuttle Fly/Phorid Fly Megaselia spp.

#### Features

Thorax dark brown/tan with distinctive humped appearance.

#### Control

Chameleon<sup>®</sup> sticky traps and electronic fly killers are extremely effective at attracting and controlling these pests.

3-4mm. Will swarm in large numbers and inflict bites.

bites. Chameleon<sup>®</sup> sticky traps will attract and control

Insect repellents should be used when outdoors to prevent





### **Common Housefly** Musca domestica

Dark brown/black in colour. Wingspan

#### Features

Control

midges.

Thorax grey with four longitudina