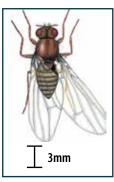

#### Blowfly Calliphora spp.

Features Thorax and abdomen black/blue in colour and often with a metallic appearance. Wingspan 18-20mm.

### Control

All PestWest fly killers are a very effective step in controlling these pests.



### **Cluster Fly** Pollenia rudis

Features Large flies, wingspan up to 20mm. Thorax distinctive dark grey/olive colour covered in golden hairs.

#### Control

Areas where flies congregate should be treated with residual insecticide. PestWest fly killers are a very effective step in controlling cluster flies.



#### Mushroom/Fungus Fly Sciara thomae

Features

Small insects, wingspan 14-15mm. Black head, thorax and abdomen. Thorax has humped appearance.

### Control

Chameleon<sup>®</sup> sticky traps are a very effective step in controlling mushroom flies.



### Fruit Fly Drosophila spp.

Features Small yellowish brown with darkly striped abdomen. Prominent red eyes.

#### Control Chameleon° sticky traps are extremely effective at controlling these smaller insects.



#### Mosquitoes Culex spp.

Features

### Slender, long-legged insect with forward-pointing, piercing and sucking mouthparts. Wingspan 7-15mm.

#### Control

PestWest units can be effective at catching mosquitoes.





Features

Black head and thorax, black and yellow patterning on abdomen.

### Control

PestWest sticky traps and electronic fly killers are particularly effective at attracting and controlling wasps.



#### Scuttle Fly/Phorid Fly Megaselia spp.

#### Features

Thorax dark brown/tan with distinctive humped appearance.

#### Control

Chameleon<sup>®</sup> sticky t